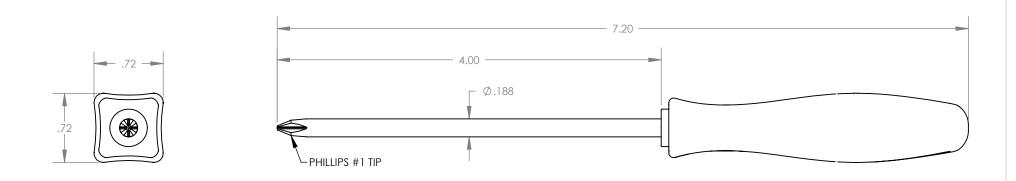

| DIMENSIONS ARE IN INCHES                                           |      |      |          | TOLERANCES:<br>X.XX= ±0.25                                 | ST                                                  | RITOO        | TM.  |
|--------------------------------------------------------------------|------|------|----------|------------------------------------------------------------|-----------------------------------------------------|--------------|------|
|                                                                    | NAME | SIGN | DATE     | X.XXX= ±0.015                                              |                                                     |              |      |
| DRAWN                                                              | A.T. |      | 02.25.20 | x.xxxx=-0.0015 The Global Source for Stainless Steel Tools |                                                     |              |      |
| APPV'D                                                             |      |      |          |                                                            |                                                     |              |      |
| MATERIAL:<br>HANDLE: NYLON<br>SHAFT: 465 MAGNETIC S.S.             |      |      |          |                                                            | TITLE:<br>PHILLIPS #1 SCREWDRIVER with NYLON HANDLE |              |      |
| REPRODUCTIONS OR MODIFICATIONS OF THIS DRAWING OR                  |      |      |          |                                                            |                                                     |              | REV: |
| ITS CONTENTS WITHOUT THE CONSENT OF STERITOOL, INC. IS PROHIBITED. |      |      |          |                                                            | SCALE 1:1                                           | SHEET 1 OF 1 | B    |